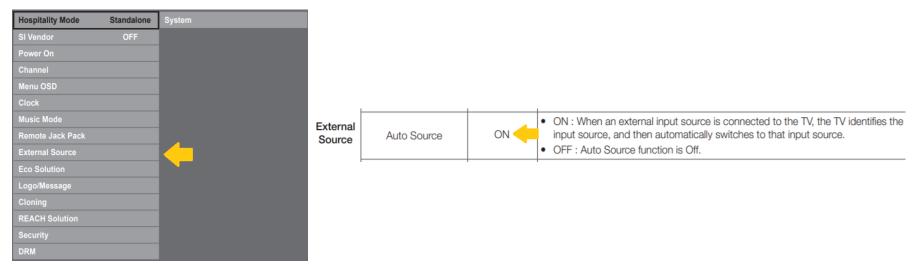

## Auto Inputs Samsung Commercial TVs

<u>ON</u>: When an external input source is connected to the TV, the TV identifies the input source, and then automatically switches to that input source.

To access the menus, press MUTE  $\rightarrow$  1  $\rightarrow$  1  $\rightarrow$  9  $\rightarrow$  ENTER E on your Samsung remote.